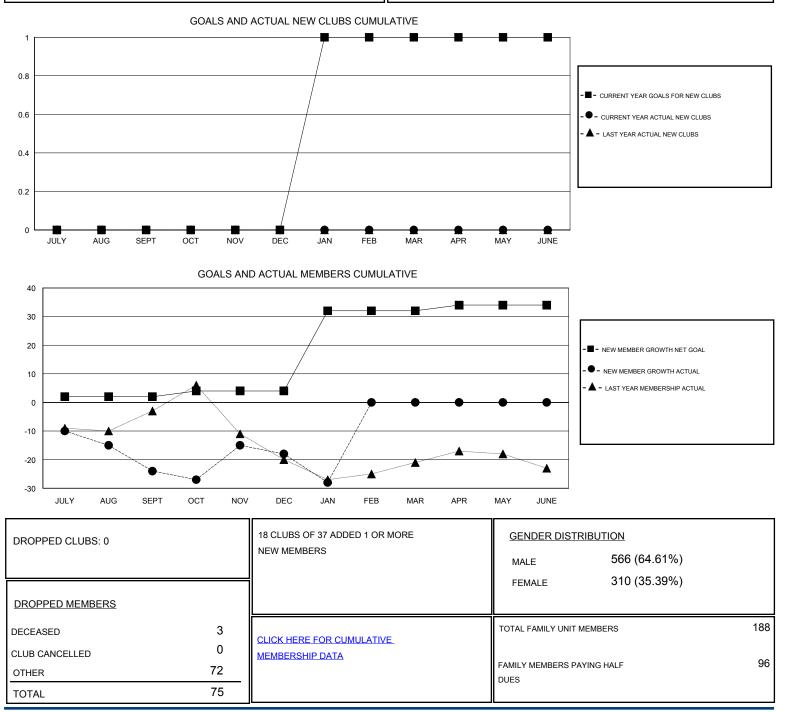

## HAL GRIEFIN

| GMT: HAL GRI          | FFIN          | l         | OCATION OKLAHOM | IA                    |                                                                |                                                              | GMT CA                                             |
|-----------------------|---------------|-----------|-----------------|-----------------------|----------------------------------------------------------------|--------------------------------------------------------------|----------------------------------------------------|
| Clubs                 |               |           |                 | Members               |                                                                |                                                              |                                                    |
| RESULTS FOR 2016-2017 |               |           |                 | RESULTS FOR 2016-2017 |                                                                |                                                              |                                                    |
| QUARTER               | NEW CLUB GOAL | NEW CLUBS | DROPPED CLUBS   | QUARTER               | NEW MEMBER GROWTH<br>NET GOAL (not reinstated<br>or transfers) | NEW MEMBER<br>GROWTH ACTUAL (not<br>reinstated or transfers) | DROPPED<br>MEMBERS ACTUAL<br>(including transfers) |
| JULY/AUG/SEPT         | 0             | 0         | 0               | JULY/AUG/SEPT         | 2                                                              | 20                                                           | 44                                                 |
| OCT/NOV/DEC           | 0             | 0         | 0               | OCT/NOV/DEC           | 2                                                              | 19                                                           | 13                                                 |
| JAN/FEB/MAR           | 1             | 0         | 0               | JAN/FEB/MAR           | 28                                                             | 8                                                            | 18                                                 |
| APR/MAY/JUNE          | 0             | 0         | 0               | APR/MAY/JUNE          | 2                                                              | 0                                                            | 0                                                  |